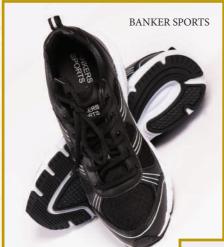

so provide the necessary service and support.

Banker Shoes Ltd adopts good ethical business practices which cater for satisfaction and exact expectations of our clients locally and regionally.

Our Aim is to provide an in-stock next day delivery for the benefits of our clientele. Our factory has a surface area of 2000 m²) and a production capacity of over 240,000 pairs of shoes per year. Our guarantee is that our shoes are manufactured with respect to international stringent quality control and standards.



# **OFFICE/CLASSIC SHOES**













SMART 2











# **CASUAL SHOES**















BSL BROGUE SHOE



# LADIES SHOES













# LADIES SANDAL



















# **SAFETY SHOES**





# MILITARY BOOTS







MILITARY BOOT 1



# **PVC BOOTS**









# TRAINING SHOES







# **UNIFORM AND SAFETY EQUIPMENT**





















59, Nicolay Road - Port Louis - Mauritius - P.O. Box : ES 63
Tel. : (230) 242 6670 / 242 4627/8 - Fax : (230) 242 4626
Email : ricltd@intnet.mu Website : http://www.bankershoes.com
VAT Reg. No. : VAT20180840 BRN : C07021353