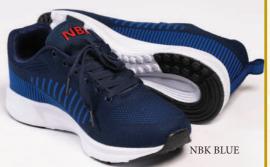

provide the necessary service and support.

Banker Shoes Ltd adopts good ethical business practices which cater for satisfaction and exact expectations of our clients locally and regionally.

Our Aim is to provide an in-stock next day delivery for the benefits of our clientele. Our factory has a surface area of 2000 m²) and a production capacity of over 240,000 pairs of shoes per year. Our guarantee is that our shoes are manufactured with respect to international stringent quality control and standards.



# **OFFICE/CLASSIC SHOES**













SMART 2











# **CASUAL SHOES**















BSL BROGUE SHOE



# LADIES SHOES













# LADIES SANDAL



















# **SAFETY SHOES**





# MILITARY BOOTS







MILITARY BOOT 1



# **PVC BOOTS**









# TRAINING SHOES







# **UNIFORM AND SAFETY EQUIPMENT**





















59, Nicolay Road - Port Louis - Mauritius - P.O. Box : ES 63
Tel. : (230) 242 6670 / 242 4627/8 - Fax : (230) 242 4626
Email : ricltd@intnet.mu Website : http://www.bankershoes.com
VAT Reg. No. : VAT20180840 BRN : C07021353