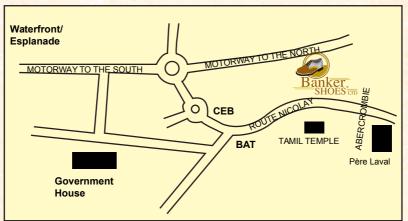

# **UNIFORM AND SAFETY EQUIPMENT**

59, Nicolay Road - Port Louis - Mauritius - P.O. Box : ES 63
Tel. : (230) 242 6670 / 242 4627/8 - Fax : (230) 242 4626
Email : ricltd@intnet.mu Website : http://www.bankershoes.com
VAT Reg. No. : VAT20180840 BRN : C07021353